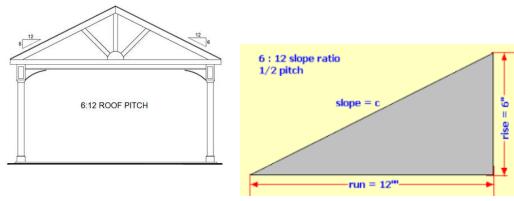

| ☐ Attach a copy of the City Permit to the application if structure is over 120 square                                     |
|---------------------------------------------------------------------------------------------------------------------------|
| feet or any structure that has gas, water, or electric. This must be turned in with                                       |
| the application.                                                                                                          |
|                                                                                                                           |
| ☐ Elevation plans                                                                                                         |
| ☐ Sample photos of proposed patio roof cover                                                                              |
| ☐ Photograph of the existing house showing where the proposed covered patio                                               |
| will be located.                                                                                                          |
|                                                                                                                           |
| Dimensions of the notice cover.                                                                                           |
| Dimensions of the patio cover:                                                                                            |
| Height:                                                                                                                   |
| Width:                                                                                                                    |
| Length:                                                                                                                   |
| Square footage:                                                                                                           |
| •                                                                                                                         |
| <ul> <li>Attach Construction plans, <u>drawn to scale</u>, which adequately describe the scope<br/>of project.</li> </ul> |
|                                                                                                                           |
| ☐ Roof plans- Roof pitch, Rise over Run (Span) dimensions (see example below,                                             |
| your contractor must draw up something like this for your roof plan)                                                      |
|                                                                                                                           |
|                                                                                                                           |
|                                                                                                                           |

| Roof Pitch:                                            | Rise:               | Run:                   |                               |      |
|--------------------------------------------------------|---------------------|------------------------|-------------------------------|------|
| If attached, show on                                   | construction p      | lan how it ties int    | o the home.                   |      |
| Building materials inc                                 | cluding:            |                        |                               |      |
| Type of masonry: match the home i.e.,                  |                     |                        | & color of approved materials | that |
| ☐ Attach sample                                        | photos of mase      | onry                   |                               |      |
| Type of wood:                                          |                     | (Cedar or Redwo        | od are approved material)     |      |
| Stain manufacturer: _                                  |                     |                        | _                             |      |
| Stain color name:                                      |                     |                        | _                             |      |
| Stain color number:                                    |                     |                        |                               |      |
| ☐ Attach Stain ph                                      |                     |                        |                               |      |
| Roofing materials:                                     |                     |                        |                               |      |
| Shingles Manufacture                                   | er:                 |                        |                               |      |
| Shingles Color:                                        |                     |                        |                               |      |
| Shingles Warranty:                                     |                     |                        |                               |      |
| <ul><li>Attach a shingle<br/>roof will match</li></ul> | •                   | nd front elevation     | photo of the home to show t   | :he  |
| Is this property on a Zero Village Name:               |                     |                        | <del></del>                   |      |
| Phase, if applicable:                                  |                     |                        |                               |      |
| Type of lot (i.e., golf cours                          | se, corner lot, on  | common area):          |                               |      |
| Is this MOD App in respor                              | nse to a violation? | ? (Yes or no):         |                               |      |
| If yes, what is the stateme                            | ent in the violatio | on letter the owner re | eceived:                      |      |
|                                                        |                     |                        |                               |      |